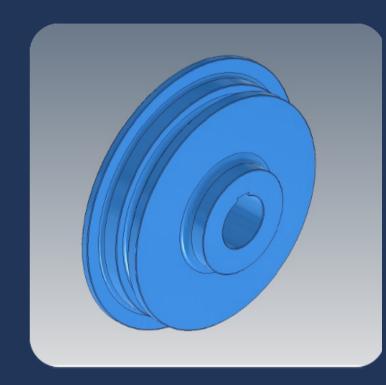

## DRIVEN WHEELS

• WE MOST COMMONLY MANUFACTURE DRIVEN/RETURN WHEELS IN A SOLID DESIGN WITH SINGLE-SIDED GUIDANCE.

 MATERIALS AND HEAT TREATMENT FOR THESE WHEELS ARE ALSO SELECTED BASED ON THE PARAMETERS OF THE CONVEYOR CHAIN USED.

• THE PRODUCTION OF WHEELS IS CARRIED OUT ON A CUSTOM BASIS. WE COLLABORATE WITH THE CUSTOMER IN THE DESIGN OF THE DESIRED WHEEL, STRIVING TO INCORPORATE ALL TECHNICALLY FEASIBLE REQUIREMENTS.