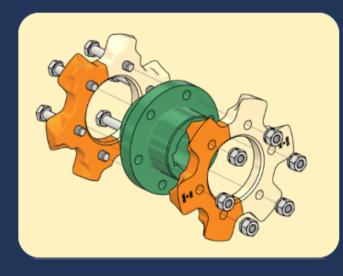

## **DRIVE WHEELS**

• IN ADDITION TO THE CLASSIC DESIGN, WE CAN OFFER WHEELS WITH INTERCHANGEABLE SEGMENTS.

• THIS DESIGN FACILITATES THE REPLACEMENT OF THOSE PARTS OF THE WHEELS THAT COME INTO CONTACT WITH THE CONVEYOR CHAIN.

• SEGMENTED DESIGN IS APPLICABLE FOR BOTH POCKET AND TOOTHED TYPES OF WHEELS. THERE IS ONLY A LIMITATION BASED ON THE MINIMUM DIMENSIONS OF THE WHEEL FOR A GIVEN CHAIN SIZE.

 THE PRODUCTION OF WHEELS IS CARRIED OUT ON A CUSTOM BASIS. WE COLLABORATE WITH THE CUSTOMER IN DESIGNING THE DESIRED WHEEL AND STRIVE TO INCORPORATE ALL TECHNICALLY FEASIBLE REQUIREMENTS.