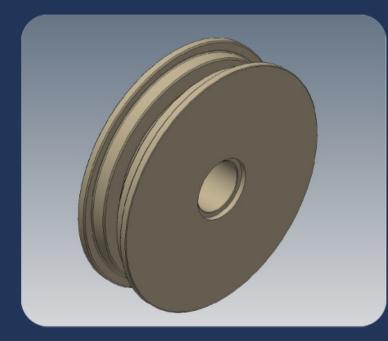

## DRIVEN WHEELS

• WE MOST COMMONLY MANUFACTURE DRIVEN/RETURN WHEELS IN A SOLID DESIGN WITH SINGLE-SIDED GUIDANCE.

 MATERIALS AND HEAT TREATMENT FOR THESE WHEELS ARE ALSO SELECTED BASED ON THE PARAMETERS OF THE CONVEYOR CHAIN USED.

• THE PRODUCTION OF WHEELS IS CARRIED OUT ON A CUSTOM BASIS. WE COLLABORATE WITH THE CUSTOMER IN THE DESIGN OF THE DESIRED WHEEL, STRIVING TO INCORPORATE ALL TECHNICALLY FEASIBLE REQUIREMENTS.