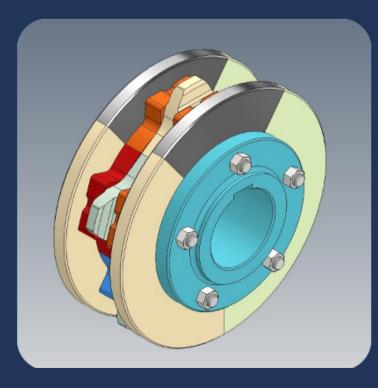

## **DRIVE WHEELS**

• IN ADDITION TO THE CLASSIC DESIGN, WE CAN OFFER WHEELS WITH INTERCHANGEABLE SEGMENTS.

• THIS DESIGN FACILITATES THE REPLACEMENT OF THOSE PARTS OF THE WHEELS THAT COME INTO CONTACT WITH THE CONVEYOR CHAIN.

• SEGMENTED DESIGN IS APPLICABLE FOR BOTH POCKET AND TOOTHED TYPES OF WHEELS. THERE IS ONLY A LIMITATION BASED ON THE MINIMUM DIMENSIONS OF THE WHEEL FOR A GIVEN CHAIN SIZE.

 THE PRODUCTION OF WHEELS IS CARRIED OUT ON A CUSTOM BASIS. WE COLLABORATE WITH THE CUSTOMER IN DESIGNING THE DESIRED WHEEL AND STRIVE TO INCORPORATE ALL TECHNICALLY FEASIBLE REQUIREMENTS.