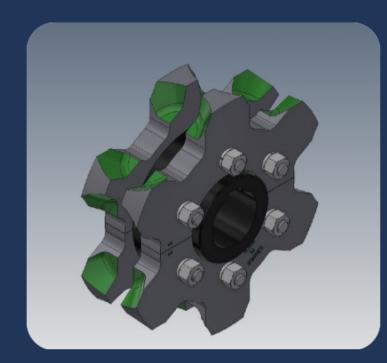

## **DRIVE WHEELS**

• IN ADDITION TO THE CLASSIC DESIGN, WE CAN OFFER WHEELS WITH INTERCHANGEABLE SEGMENTS.

• THIS DESIGN FACILITATES THE REPLACEMENT OF THOSE PARTS OF THE WHEELS THAT COME INTO CONTACT WITH THE CONVEYOR CHAIN.

• SEGMENTED DESIGN IS APPLICABLE FOR BOTH POCKET AND TOOTHED TYPES OF WHEELS. THERE IS ONLY A LIMITATION BASED ON THE MINIMUM DIMENSIONS OF THE WHEEL FOR A GIVEN CHAIN SIZE.

 THE PRODUCTION OF WHEELS IS CARRIED OUT ON A CUSTOM BASIS. WE COLLABORATE WITH THE CUSTOMER IN DESIGNING THE DESIRED WHEEL AND STRIVE TO INCORPORATE ALL TECHNICALLY FEASIBLE REQUIREMENTS.