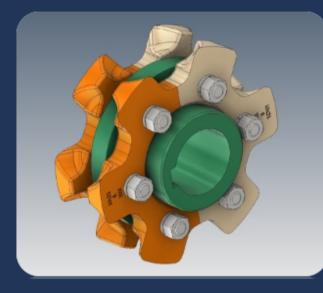

## **DRIVE WHEELS**

• IN ADDITION TO THE CLASSIC DESIGN, WE CAN OFFER WHEELS WITH INTERCHANGEABLE SEGMENTS.

• THIS DESIGN FACILITATES THE REPLACEMENT OF THOSE PARTS OF THE WHEELS THAT COME INTO CONTACT WITH THE CONVEYOR CHAIN.

• SEGMENTED DESIGN IS APPLICABLE FOR BOTH POCKET AND TOOTHED TYPES OF WHEELS. THERE IS ONLY A LIMITATION BASED ON THE MINIMUM DIMENSIONS OF THE WHEEL FOR A GIVEN CHAIN SIZE.

 THE PRODUCTION OF WHEELS IS CARRIED OUT ON A CUSTOM BASIS. WE COLLABORATE WITH THE CUSTOMER IN DESIGNING THE DESIRED WHEEL AND STRIVE TO INCORPORATE ALL TECHNICALLY FEASIBLE REQUIREMENTS.