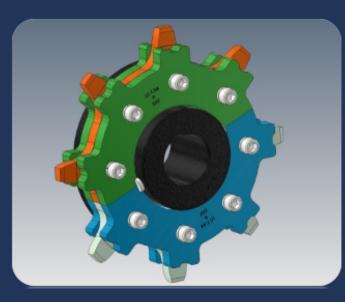

## **DRIVE WHEELS**

• IN ADDITION TO THE CLASSIC DESIGN, WE CAN OFFER WHEELS WITH INTERCHANGEABLE SEGMENTS.

• THIS DESIGN FACILITATES THE REPLACEMENT OF THOSE PARTS OF THE WHEELS THAT COME INTO CONTACT WITH THE CONVEYOR CHAIN.

• SEGMENTED DESIGN IS APPLICABLE FOR BOTH POCKET AND TOOTHED TYPES OF WHEELS. THERE IS ONLY A LIMITATION BASED ON THE MINIMUM DIMENSIONS OF THE WHEEL FOR A GIVEN CHAIN SIZE.

 THE PRODUCTION OF WHEELS IS CARRIED OUT ON A CUSTOM BASIS. WE COLLABORATE WITH THE CUSTOMER IN DESIGNING THE DESIRED WHEEL AND STRIVE TO INCORPORATE ALL TECHNICALLY FEASIBLE REQUIREMENTS.